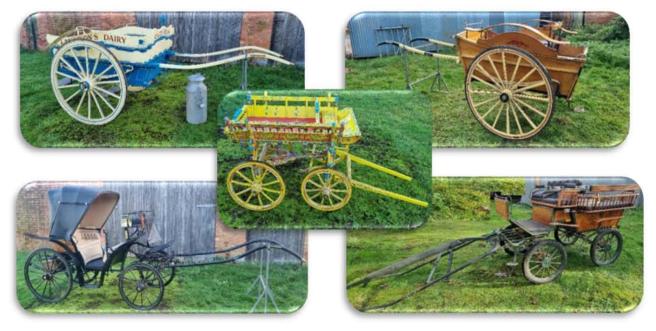

# Bletsoes

## A Very Interesting & Unique Dispersal Sale

18 Fantastic Horse Drawn Carriages along with Harness & Accessories

## Tuesday 10<sup>th</sup> December at 10am

At Stratford Livestock Market, Stratford-upon-Avon. CV37 8LP

A one-off opportunity to purchase some genuine quality carriages & harness

All Sold without Reserve

Online Bidding at 12noon will be available for the 18 Carriages only at Auctionmarts.com <u>https://bletsoes.auctionmarts.com/</u>

> For further information Contact Alastair Brown 07885 804450

Agricultural & Development Consultants, Chartered Surveyors, Auctioneers & Estate Agents